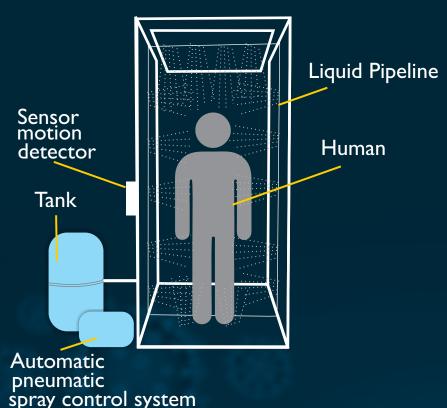

## **HOW IT WORKS?**

- The tunnel creates an obligatory passage and is equipped with, internal arc-shaped atomising nozzles that saturate the environment.
- The Nebulisation system is connected to a control system capable of automatically mixing the sanitizing product at percentages indicated by the manufacturer.
- Access to the tunnel is regulated by a motion detector. By placing a barrier floor inside the Sanitary Gate, it is possible to sanitize the surface in contact with the ground.

### **SPECIFICATION**

- Size 900 1200 wide x 1500 -3000 mm length x 2100 -2400 mm Height. (as per the Image)
- P Body Structure GI Steel framing 0.95 mm thick sections finish with aluminum Sheets and glass with Total 10 No of Nozzles.
- Floor -Gi steel framing 0.95 mm thick sections with Perforated Steel sheet and Bottom Tray for drainage.
- Hand Sanitization Pump Assy before entering Sanitization booth.
- Automated sensor controlled Low prspray System for spray of disinfection Liquid.
- Power Requirement Single phase.
- The Spray of disinfection solution is for 5-10 seconds only but can very as well.
- Fiber glass Tanks for disinfection solution.
- Sanitizing capacity 5-7 px per Minute.
- Life 5 Years.