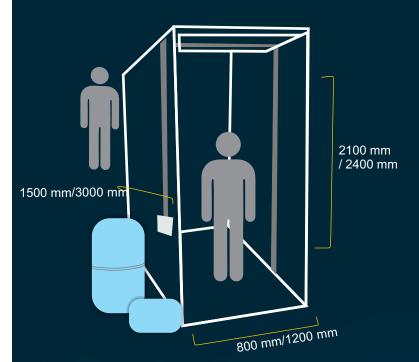

### **SPECIFICATION**

- Size 900 1200 wide x 1500 -3000 mm length x 2100 -2400 mm Height. (as per the Image)
- P Body Structure GI Steel framing 0.95 mm thick sections finish with aluminum Sheets and glass with Total 10 No of Nozzles.
- Floor -Gi steel framing 0.95 mm thick sections with Perforated Steel sheet and Bottom Tray for drainage.
- Hand Sanitization Pump Assy before entering Sanitization booth.
- Automated sensor controlled Low prspray System for spray of disinfection Liquid.
- Power Requirement Single phase.
- The Spray of disinfection solution is for 5-10 seconds only but can very as well.
- Fiber glass Tanks for disinfection solution.
- Sanitizing capacity 5-7 px per Minute.
- Life 5 Years.