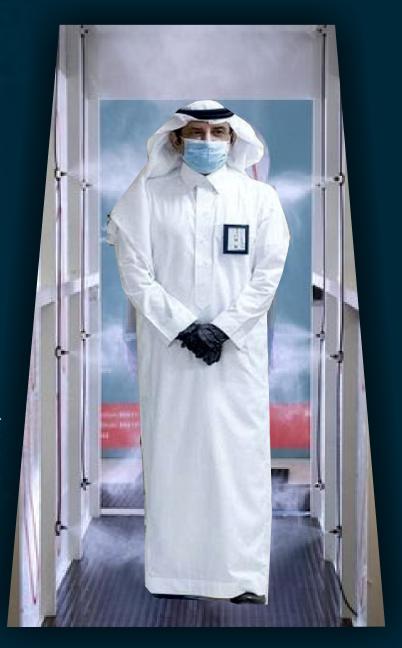

# WHAT IS IT?

Decontamination and sanitization booth is your weapon in the fight against infectious disease and viruses. It kills 99 % of common viruses on porous & non-porous surfaces including COVID-19. it contains the atomized liquid spray inside to saturate the environment effectively. Hence it reduces the risk of contagion among healthy people, protecting people around. This can be installed at offices, restaurants, industrial areas, airports and other transit places.

## **HOW IT WORKS?**

- The tunnel creates an obligatory passage and is equipped with, internal arc-shaped atomising nozzles that saturate the environment.
- The Nebulisation system is connected to a control system capable of automatically mixing the sanitizing product at percentages indicated by the manufacturer.
- Access to the tunnel is regulated by a motion detector. By placing a barrier floor inside the Sanitary Gate, it is possible to sanitize the surface in contact with the ground.